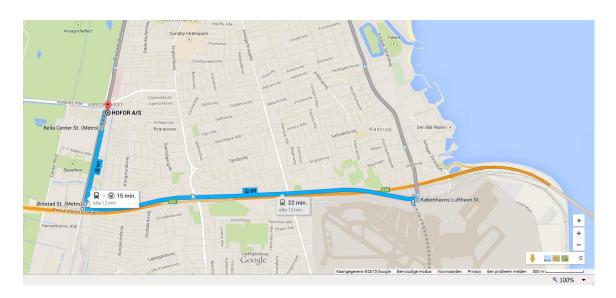

## Route description from Copenhagen Airport to HOFOR-office

HOFOR Ørestads Boulevard35 2300 Copenhagen Denmark

HOFOR's office is located near Copenhagen Airport and easy to reach by taxi (about 10 minutes) or public transport (about 20 minutes).

For public transport, you can buy a ticket in Copenhagen Airport terminal (2 zones). From the terminal, take a train in the direction of Copenhagen city that stops at <u>Ørestad</u> (about 4 km). Over here, change to <u>metro line</u> <u>M1 direction Vanløse</u>. Take off at <u>Bella Center</u> (1 stop); the office of HOFOR is about 200 m from here.